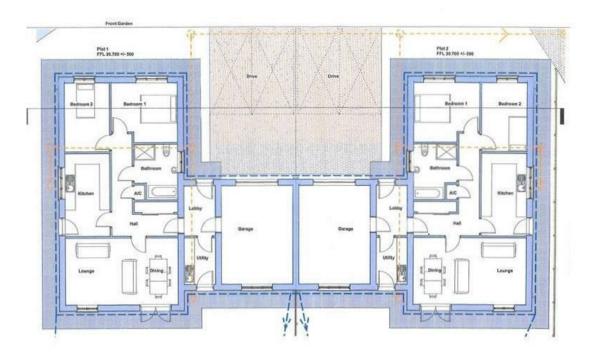

### TYPE A

VIEWING: By appointment only via the Agents. TENURE: We are advised Freehold SERVICES: We have not checked or tested any of the services or appliances at the property. TAX: Band ' tbc'

AGENTS NOTE: The developer has advised that no solar panels will be fitted to the properties. Please note the floor plan of plots 1 and 2 are the same as plots 12 and 13.

### Plot 13 Slade Gardens, Haverfordwest, Pembrokeshire, SA61 2HA

- New Development
- Off Road Parking
- Integral Garage
- Gas Central Heating
- SAP Calculations B

Edge Of Town
2 Bed Link Detached Bungalow
Upvc Double Glazed
10 Year Warranty

\*\*\*\*NEW DEVELOPMENT\*\*\*\*West Wales Properties are proud to present to the market a 2 bedroom link detached bungalow with integral garage, built by a reputable local builder. The bungalow will come with a 10-year build warranty and will be finished to a high specification. Potential buyers will have a choice of fittings subject to the timing of the build. Please note, this plot is at the early stages of its build.

| HALLWAY       | BATHROOM     |
|---------------|--------------|
| LOUNGE        | UTILITY ROOM |
| KITCHEN/DINER | BEDROOM 1    |

## **BEDROOM 2 AIRING CUPBOARD** GARAGE