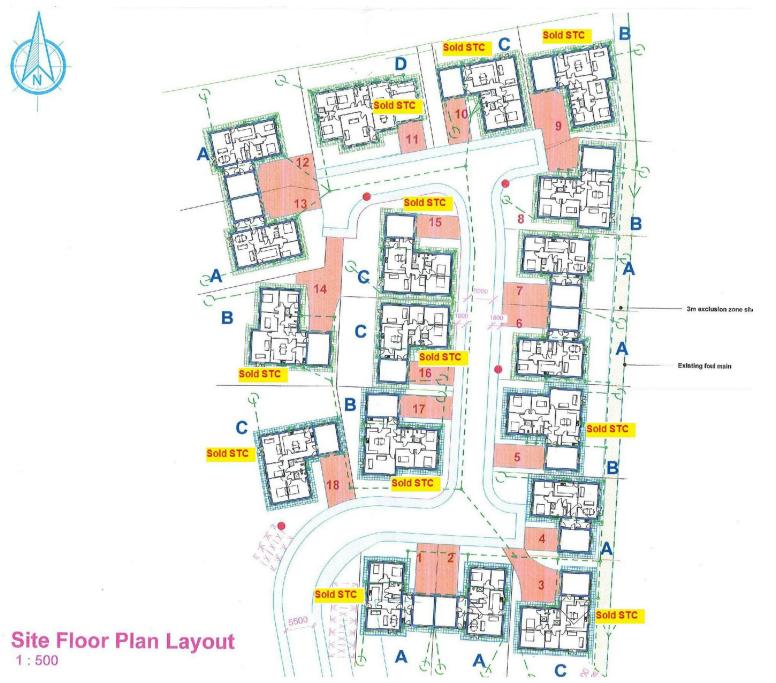

### Plot 13 Slade Gardens, Haverfordwest, Pembrokeshire, SA61 2HA

- New Development
- Off Road Parking
- Integral Garage
- Gas Central Heating
- SAP Calculations B

Edge Of Town
2 Bed Link Detached Bungalow
Upvc Double Glazed
10 Year Warranty

\*\*\*\*NEW DEVELOPMENT\*\*\*\*West Wales Properties are proud to present to the market a 2 bedroom link detached bungalow with integral garage, built by a reputable local builder. The bungalow will come with a 10-year build warranty and will be finished to a high specification. Potential buyers will have a choice of fittings subject to the timing of the build. Please note, this plot is at the early stages of its build.

Externally there will be driveway parking to the front with a small rear garden.

The market town of Haverfordwest has numerous facilities and amenities on offer, which include a good range of shops, retail parks, primary and secondary schools, sixth form college, hospital, mainline train station, new leisure centre/swimming pool, cinema, restaurants, pubs etc.