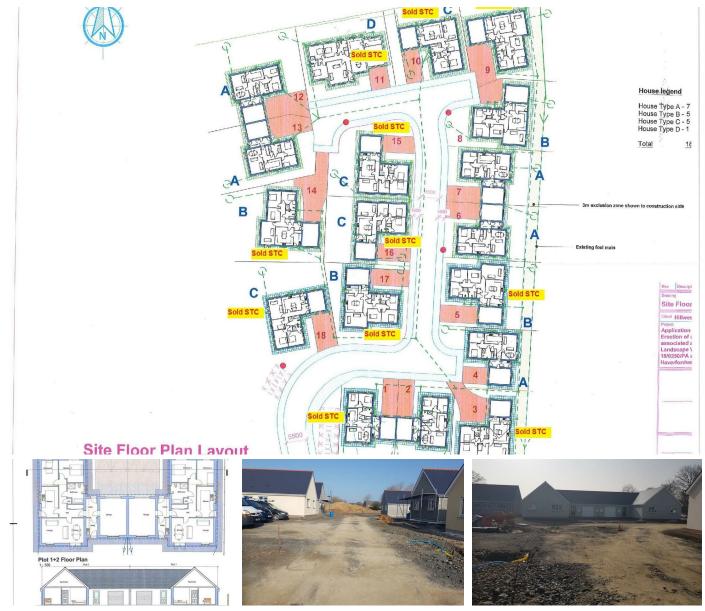

### Plot 13 Slade Gardens, Haverfordwest, Pembrokeshire, SA61 2HA

- New Development
- Off Road Parking
- Integral Garage
- Gas Central Heating
- SAP Calculations B

Edge Of Town
2 Bed Link Detached Bungalow
Upvc Double Glazed
10 Year Warranty

\*\*\*\*NEW DEVELOPMENT\*\*\*\*West Wales Properties are proud to present to the market a 2 bedroom link detached bungalow with integral garage, built by a reputable local builder. The bungalow will come with a 10-year build warranty and will be finished to a high specification. Potential buyers will have a choice of fittings subject to the timing of the build. Please note, this plot is at the early stages of its build.

Externally there will be driveway parking to the front with a small rear garden.

The market town of Haverfordwest has numerous facilities and amenities on offer, which include a good range of shops, retail parks, primary and secondary schools, sixth form college, hospital, mainline train station, new leisure centre/swimming pool, cinema, restaurants, pubs etc.