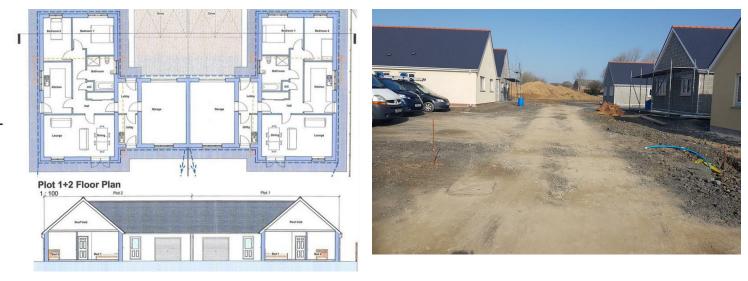

### TYPE A

VIEWING: By appointment only via the Agents. TENURE: We are advised Freehold SERVICES: We have not checked or tested any of the services or appliances at the property. TAX: Band ' tbc'

AGENTS NOTE: The developer has advised that no solar panels will be fitted to the properties. Please note the floor plan of plots 1 and 2 are the same as plots 12 and 13.

### Plot 13 Slade Gardens, Haverfordwest, Pembrokeshire, SA61 2HA

- New Development
- Off Road Parking
- Integral Garage
- Gas Central Heating
- SAP Calculations B

Edge Of Town
2 Bed Link Detached Bungalow
Upvc Double Glazed
10 Year Warranty

\*\*\*\*NEW DEVELOPMENT\*\*\*\*West Wales Properties are proud to present to the market a 2 bedroom link detached bungalow with integral garage, built by a reputable local builder. The bungalow will come with a 10-year build warranty and will be finished to a high specification. Potential buyers will have a choice of fittings subject to the timing of the build. Please note, this plot is at the early stages of its build.